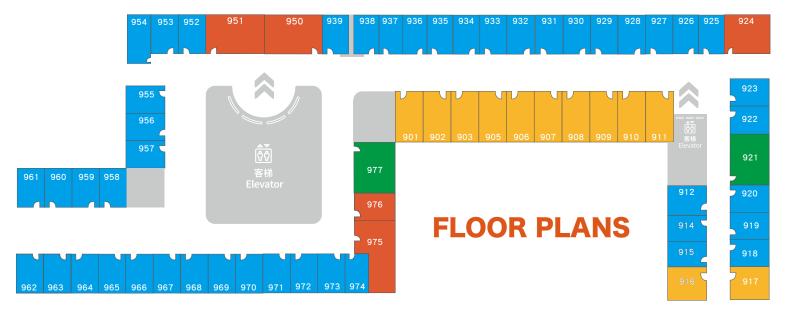

| Sector            | Α                                                              | В                                                           | С                                                           | D                                                              |
|-------------------|----------------------------------------------------------------|-------------------------------------------------------------|-------------------------------------------------------------|----------------------------------------------------------------|
| Room<br>Size      | 66m²                                                           | 50m²                                                        | 40m <sup>2</sup>                                            | 32-35m²                                                        |
| Exhibition<br>Fee | USD <b>6,785</b><br>+ 5% Business Tax<br>= USD <b>7,124.25</b> | USD <b>5,320</b><br>+ 5% Business Tax<br>= USD <b>5,586</b> | USD <b>4,220</b><br>+ 5% Business Tax<br>= USD <b>4,431</b> | USD <b>3,485</b><br>+ 5% Business Tax<br>= USD <b>3,659.25</b> |