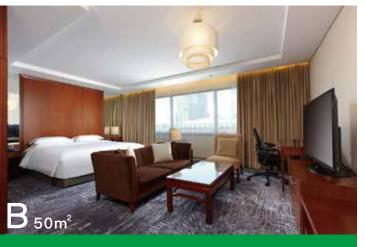

| Sector            | Α                                                              | В                                                           | С                                                           | D                                                              |
|-------------------|----------------------------------------------------------------|-------------------------------------------------------------|-------------------------------------------------------------|----------------------------------------------------------------|
| Room<br>Size      | 66m²                                                           | 50m²                                                        | 40m <sup>2</sup>                                            | 32-35m²                                                        |
| Exhibition<br>Fee | USD <b>6,785</b><br>+ 5% Business Tax<br>= USD <b>7,124.25</b> | USD <b>5,320</b><br>+ 5% Business Tax<br>= USD <b>5,586</b> | USD <b>4,220</b><br>+ 5% Business Tax<br>= USD <b>4,431</b> | USD <b>3,485</b><br>+ 5% Business Tax<br>= USD <b>3,659.25</b> |