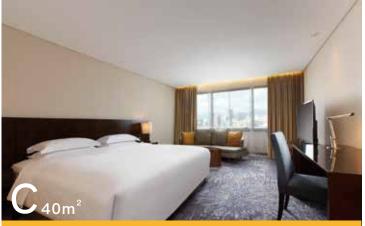

| Sector            | Α                                                              | В                                                           | С                                                           | D                                                              |
|-------------------|----------------------------------------------------------------|-------------------------------------------------------------|-------------------------------------------------------------|----------------------------------------------------------------|
| Room<br>Size      | 66m²                                                           | 50m²                                                        | 40m <sup>2</sup>                                            | 32-35m²                                                        |
| Exhibition<br>Fee | USD <b>6,785</b><br>+ 5% Business Tax<br>= USD <b>7,124.25</b> | USD <b>5,320</b><br>+ 5% Business Tax<br>= USD <b>5,586</b> | USD <b>4,220</b><br>+ 5% Business Tax<br>= USD <b>4,431</b> | USD <b>3,485</b><br>+ 5% Business Tax<br>= USD <b>3,659.25</b> |