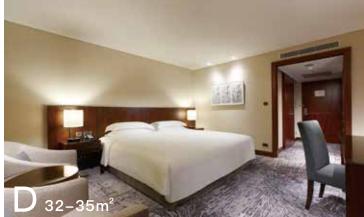

| Sector            | Α                                                              | В                                                           | С                                                           | D                                                              |
|-------------------|----------------------------------------------------------------|-------------------------------------------------------------|-------------------------------------------------------------|----------------------------------------------------------------|
| Room<br>Size      | 66m²                                                           | 50m²                                                        | 40m <sup>2</sup>                                            | 32-35m²                                                        |
| Exhibition<br>Fee | USD <b>6,785</b><br>+ 5% Business Tax<br>= USD <b>7,124.25</b> | USD <b>5,320</b><br>+ 5% Business Tax<br>= USD <b>5,586</b> | USD <b>4,220</b><br>+ 5% Business Tax<br>= USD <b>4,431</b> | USD <b>3,485</b><br>+ 5% Business Tax<br>= USD <b>3,659.25</b> |