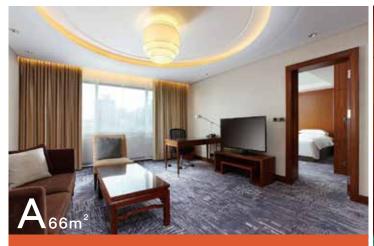

| Sector            | Α                                                              | В                                                           | С                                                           | D                                                              |
|-------------------|----------------------------------------------------------------|-------------------------------------------------------------|-------------------------------------------------------------|----------------------------------------------------------------|
| Room<br>Size      | 66m²                                                           | 50m²                                                        | 40m <sup>2</sup>                                            | 32-35m²                                                        |
| Exhibition<br>Fee | USD <b>6,785</b><br>+ 5% Business Tax<br>= USD <b>7,124.25</b> | USD <b>5,320</b><br>+ 5% Business Tax<br>= USD <b>5,586</b> | USD <b>4,220</b><br>+ 5% Business Tax<br>= USD <b>4,431</b> | USD <b>3,485</b><br>+ 5% Business Tax<br>= USD <b>3,659.25</b> |